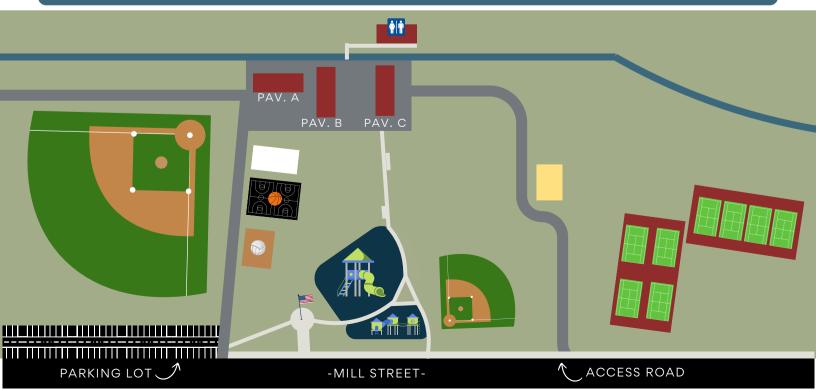

# The Memorial Park Pavilions are perfect for birthdays, family reunions, and showers, our park pavilions in Memorial Park offer a delightful setting. Conveniently located near the QuiNBy's Playground and the sports fields, they provide an ideal space for your gatherings.

### Parking

Parking by the pavilions is not permitted; all vehicles must be parked in the Memorial Park lot.